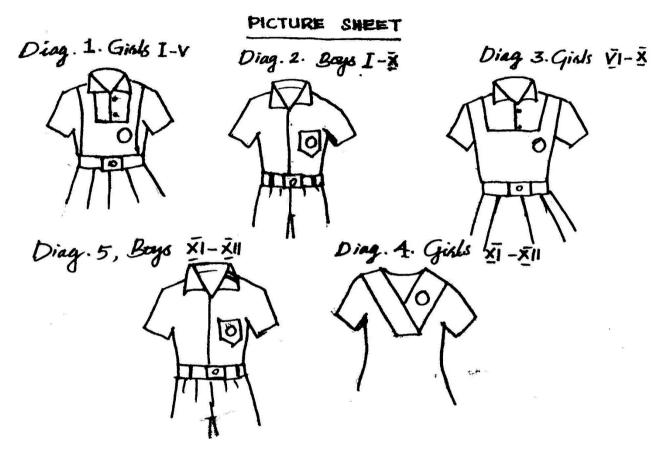

## **SCHOOL UNIFORM**

| BOYS I-X | Light Blue shirt with half sleeves and one pocket on the left side. Navy Blue shorts with |
|----------|-------------------------------------------------------------------------------------------|
|          | side pockets and loops at the side for the school belt. Students up to Std VI should wear |
|          | shorts only. Students from Std VII upwards who are over 150cm should wear trousers.       |
|          | The cloth badge should be stitched on the pocket of the shirt. Refer Diagram 2 of the     |
|          |                                                                                           |

picture sheet.

BOYS XI - XII Navy Blue trousers with loops at the side for the school belt. Light Blue shirt with half sleeves, one pocket on the left side and two Navy Blue broad stripes 1½ cms away from the front edge of the left collar. The cloth badge should be stitched on the pocket of

the shirt. Refer Diagram 5 of the picture sheet.

NOTE Low waist & tight trousers are not allowed. Only formal trousers with pleats are permitted. Boys of higher classes should come with shaven faces, hair cut short

and neatly combed.

GIRLS I - X Light blue shirt with half sleeves.

GIRLS I-V Navy blue pleated pinafore of knee length with loops at the side for the school belt.

(Pleats size 5 cms.) The cloth badge should be stitched on the left hand side just below

the shoulder strap of the pinafore. Refer Diagram 1 of the picture sheet.

GIRLS VI - X Box pleated pinafore reaching 5 cms below the knee. The cloth badge should be stitched

on the left hand side, just below the shoulder strap of the pinafore. Refer Diagram No.

3 of the picture sheet.

GIRLS XI & XII

Navy Blue Salwar, Light Blue Kameez with umbrella cutting (no slits) and Navy Blue Dupatta. The cloth badge should be stitched on the Duppatta as in diagram

No.

4. The sleeve must be of elbow length. The neck of the Kameez must be round in shape